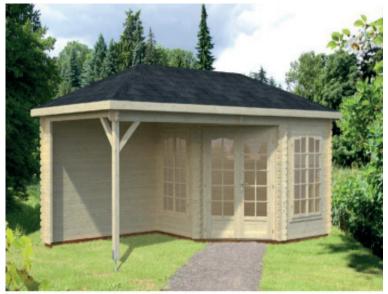

## **KENTUCKY 1**

The unique Kentucky 1 Log Cabin is an extremely attractive summerhouse with an overhanging canopy area to house a hot tub, seating or dining area in your back garden. The solid back wall and overhanging canopy offers privacy and a handy covered area. Whilst it may take time in deciding the location for this beautiful log cabin to maximise the use and wonderful views of your garden, it will take no time at all in realising how great value and quality this model actually is.