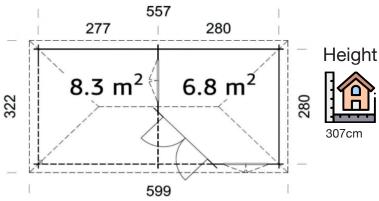

577 x 300cm

28mm

18.1+21.5m<sup>3</sup>

6.8+8.3m<sup>2</sup>

134 x 181cm

90 x 144 (2)cm

19mm

16mm

## **FULL SPECIFICATION**

| CABIN SIZE:     | 577 x 300cm x 307cm   |
|-----------------|-----------------------|
| WALL THICKNESS: | 28mm                  |
| VOLUME:         | 18.1+21.5m³           |
| AREA:           | 6.8+8.3m <sup>2</sup> |
| DOOR OPENING:   | 134 x 181cm           |
| WINDOW OPENING: | 90 x 144 (2)cm        |
| FLOORS BOARDS:  | 19mm                  |
| ROOF BOARDS:    | 16mm                  |
| ROOF OVERHANG:  | N/A                   |
| UNDER PLANNING: | No                    |